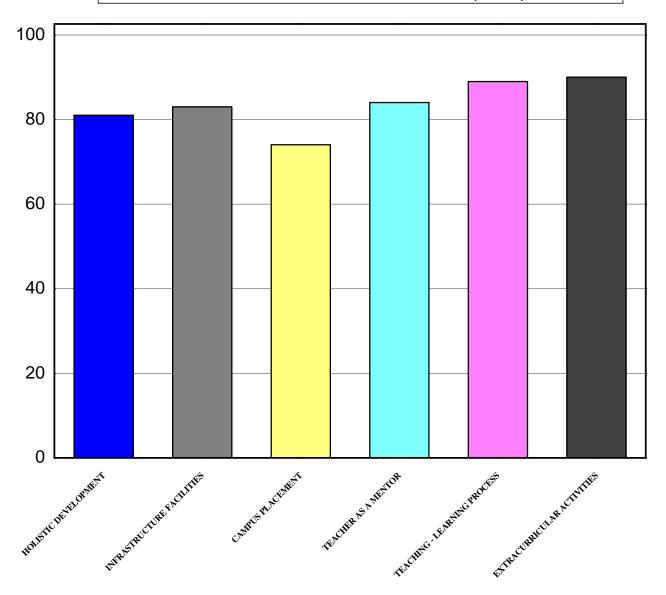

| 1 10 1 | oo. Tour recuback will help us elimance the quality of our educational and   |  |  |  |  |  |
|--------|------------------------------------------------------------------------------|--|--|--|--|--|
| extrac | curricular offerings.                                                        |  |  |  |  |  |
| Ratin  | g Scale:                                                                     |  |  |  |  |  |
| 1-25   | 1-25 = Not Satisfied<br>26-50 = Satisfied                                    |  |  |  |  |  |
| 26-50  |                                                                              |  |  |  |  |  |
| 51-75  | 5 = Good                                                                     |  |  |  |  |  |
| 76-10  | 00 = Excellent                                                               |  |  |  |  |  |
| 1.     | Holistic Development:                                                        |  |  |  |  |  |
|        | How satisfied are you with the institution's role in contributing to your    |  |  |  |  |  |
|        | overall personal and professional growth (including intellectual, emotional, |  |  |  |  |  |
|        | and social aspects)?                                                         |  |  |  |  |  |
| Ratin  | g:                                                                           |  |  |  |  |  |
| 2.     | Infrastructure Facilities:                                                   |  |  |  |  |  |
|        | How satisfied are you with the infrastructure provided by the institution,   |  |  |  |  |  |
|        | such as classrooms, laboratories, libraries, and other facilities?           |  |  |  |  |  |
| Ratin  | g:                                                                           |  |  |  |  |  |
| 3.     | Campus Placement:                                                            |  |  |  |  |  |
|        | How satisfied are you with the campus placement opportunities provided by    |  |  |  |  |  |
|        | the institution (including the support from the placement cell)?             |  |  |  |  |  |

Rating: \_\_\_\_

|   | _   | -    |      |         |
|---|-----|------|------|---------|
| 4 | Tea | cher | as a | Mentor: |

How satisfied are you with the mentorship and guidance provided by your teachers in helping you achieve your academic and personal goals?

| Rating: |
|---------|
|---------|

## 5. Teaching - Learning Process:

How satisfied are you with the overall teaching and learning process at the institution, including the quality of lectures, assignments, and classroom interactions?

| Rating: |  |
|---------|--|
|---------|--|

## 6. Extracurricular Activities:

How satisfied are you with the extracurricular activities offered by the institution, such as sports, cultural events, clubs, and other non-academic opportunities?

| Rating:   |  |
|-----------|--|
| Tructing. |  |